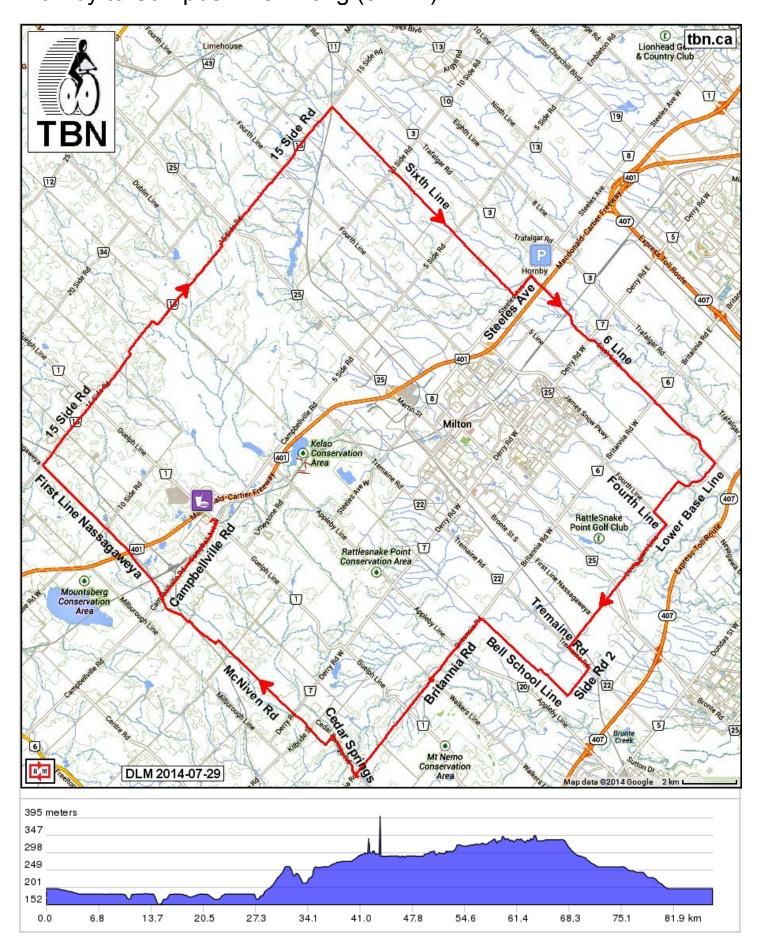

## Toronto Bicycling Network Hornby to Campbellville - Long (87 km)

## Hornby to Campbellville - Long (87 km)

| 0.0  | •             | Start of route                                                       | 0.0  |
|------|---------------|----------------------------------------------------------------------|------|
| 0.0  | <b>←</b>      | L onto 6 Line                                                        | 9.4  |
| 9.4  | $\rightarrow$ | R onto W Lower Base<br>Line                                          | 1.7  |
| 11.1 | <b>←</b>      | L to stay on W Lower<br>Base Line                                    | 1.4  |
| 12.5 | <b>←</b>      | L onto Fourth Line                                                   | 0.6  |
| 13.1 | $\rightarrow$ | R onto Lower Base Line                                               | 5.6  |
| 18.7 | <b>←</b>      | L onto Tremaine Rd                                                   | 1.0  |
| 19.8 | $\rightarrow$ | R onto Side Rd 2                                                     | 1.2  |
| 21.0 | $\rightarrow$ | R onto Bell School Line                                              | 4.2  |
| 25.2 | <b>←</b>      | L onto Britannia Rd                                                  | 2.8  |
| 28.0 | <b>←</b>      | L onto Walkers Line                                                  | 0.2  |
| 28.2 | <b>→</b>      | R onto Britannia Rd                                                  | 4.4  |
| 32.6 | $\rightarrow$ | R onto Cedar Springs Rd                                              | 1.8  |
| 34.4 | <b>←</b>      | WATCH L onto McNiven Rd                                              | 5.1  |
| 39.5 | 1             | Cross Conservation Rd<br>and continue onto First<br>Line Nassagaweya | 2.0  |
| 41.5 | -             | Jog L/R to cross Side Rd 3                                           | 1.4  |
| 42.8 | $\rightarrow$ | R onto Campbellville Rd                                              | 3.3  |
| 46.2 | <b>←</b>      | L onto Main St                                                       | 0.2  |
| 46.3 | <b>←</b>      | L onto Crawford Crescent                                             | 0.1  |
| 46.5 | ♨             | LUNCH - Trail Eatery                                                 | 0.0  |
| 46.5 | <b>←</b>      | After lunch retrace on Crawford Cres                                 | 0.1  |
| 46.6 | $\rightarrow$ | R onto Main St                                                       | 0.2  |
| 46.8 | $\rightarrow$ | R onto Campbell Ave                                                  | 7.2  |
| 54.0 | <b>→</b>      | R onto First Line<br>Nassagaweya                                     | 6.3  |
| 60.3 | <b>→</b>      | R onto 15 Side Rd                                                    | 16.6 |
| 76.9 | <b>→</b>      | R onto Sixth Line                                                    | 9.2  |
| 86.1 | <b>←</b>      | L onto Steeles Ave                                                   | 0.9  |
| 87.0 | <b>→</b>      | R onto Sixth Line                                                    | 0.0  |
| 87.0 | <b>←</b>      | L into Parking lot                                                   | 0.0  |
| 87.0 | -             | End of route                                                         | 0.0  |